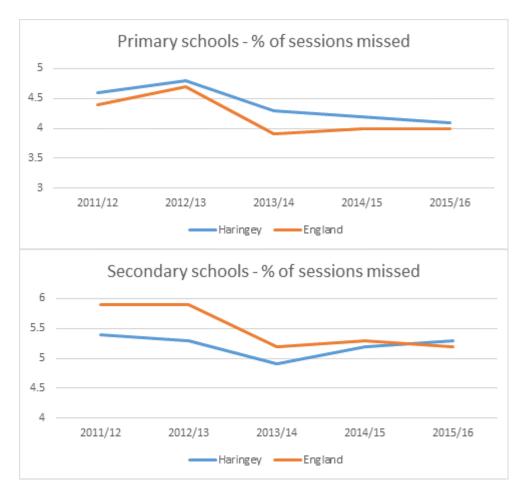

|           | Haringey | National | Haringey  | National  |
|-----------|----------|----------|-----------|-----------|
|           | Primary  | Primary  | Secondary | Secondary |
| 2011-2012 | 95.4%    | 95.6%    | 94.6%     | 94.1%     |
| 2012-2013 | 95.2%    | 95.3%    | 94.7%     | 94.1%     |
| 2013-2014 | 95.7%    | 96.1%    | 95.1%     | 94.8%     |
| 2014-2015 | 95.8%    | 96.0%    | 94.8%     | 94.7%     |
| 2015-2016 | 95.9%    | 96.0%    | 94.7%     | 94.8%     |